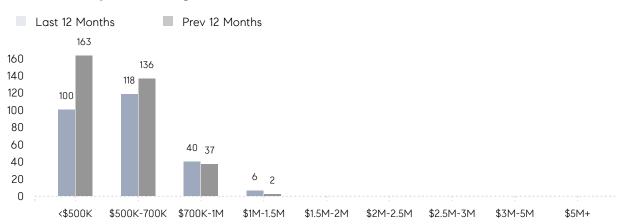

|                | % OF ASKING PRICE  | 101%      | 100%      |          |
|                | AVERAGE SOLD PRICE | \$555,687 | \$545,370 | 2%       |
|                | # OF CONTRACTS     | 16        | 17        | -6%      |
|                | NEW LISTINGS       | 7         | 8         | -12%     |
| Condo/Co-op/TH | AVERAGE DOM        | 36        | 35        | 3%       |
|                | % OF ASKING PRICE  | 101%      | 100%      |          |
|                | AVERAGE SOLD PRICE | \$278,200 | \$272,406 | 2%       |
|                | # OF CONTRACTS     | 2         | 2         | 0%       |
|                | NEW LISTINGS       | 2         | 2         | 0%       |

# Compass New Jersey Market Report

## Cranford

### DECEMBER 2021

### Monthly Inventory



### Contracts By Price Range



### Listings By Price Range



# COMPASS



Compass makes no representations or warranties, express or implied, with respect to future market conditions or prices of residential product at the time the subject property or any competitive property is complete and ready for occupancy or with respect to any report, study, finding, recommendation or other information provided by Compass herein. Moreover, no warranty, express or implied, is made or should be assumed regarding the accuracy, adequacy, completeness, legality, reliability, merchantability or fitness for a particular purpose of any information, in part or whole, contained herein. All material is presented with the understanding that Compass shall not be deemed to provide legal, accounting or other professional services. This is no