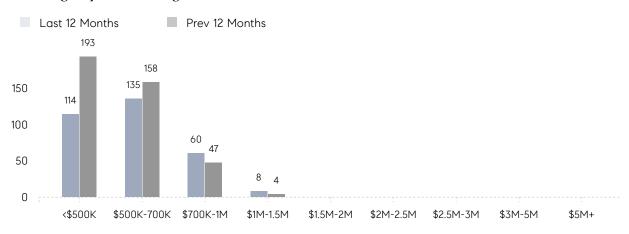

PRICE  | 101%      | 100%      |          |
|                | AVERAGE SOLD PRICE | \$555,687 | \$545,370 | 2%       |
|                | # OF CONTRACTS     | 16        | 17        | -6%      |
|                | NEW LISTINGS       | 7         | 8         | -12%     |
| Condo/Co-op/TH | AVERAGE DOM        | 36        | 35        | 3%       |
|                | % OF ASKING PRICE  | 101%      | 100%      |          |
|                | AVERAGE SOLD PRICE | \$278,200 | \$272,406 | 2%       |
|                | # OF CONTRACTS     | 2         | 2         | 0%       |
|                | NEW LISTINGS       | 2         | 2         | 0%       |

# Compass New Jersey Market Report

## Cranford

### DECEMBER 2021

### Monthly Inventory



### Contracts By Price Range



### Listings By Price Range



# COMPASS



Compass makes no representations or warranties, express or implied, with respect to future market conditions or prices of residential product at the time the subject property or any competitive property is complete and ready for occupancy or with respect to any report, study, finding, recommendation or other information provided by Compass herein. Moreover, no warranty, express or implied, is made or should be assumed regarding the accuracy, adequacy, completeness, legality, reliability, merchantability or fitness for a particular purpose of any information, in part or whole, contained herein. All material is presented with the understanding that Compass shall not be deemed to provide legal, accounting or other professional services. This is not intended to solicit the purch