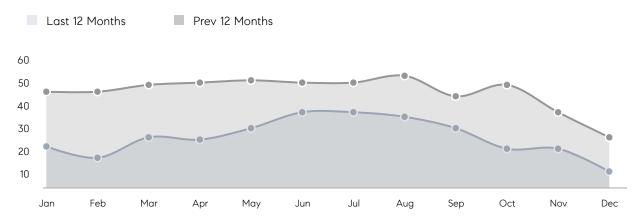

| 25        | 32%      |
|                | % OF ASKING PRICE  | 101%      | 100%      |          |
|                | AVERAGE SOLD PRICE | \$555,687 | \$545,370 | 2%       |
|                | # OF CONTRACTS     | 16        | 17        | -6%      |
|                | NEW LISTINGS       | 7         | 8         | -12%     |
| Condo/Co-op/TH | AVERAGE DOM        | 36        | 35        | 3%       |
|                | % OF ASKING PRICE  | 101%      | 100%      |          |
|                | AVERAGE SOLD PRICE | \$278,200 | \$272,406 | 2%       |
|                | # OF CONTRACTS     | 2         | 2         | 0%       |
|                | NEW LISTINGS       | 2         | 2         | 0%       |

# Compass New Jersey Market Report

## Cranford

### DECEMBER 2021

### Monthly Inventory



### Contracts By Price Range



### Listings By Price Range



# COMPASS



Compass makes no representations or warranties, express or implied, with respect to future market conditions or prices of residential product at the time the subject property or any competitive property is complete and ready for occupancy or with respect to any report, study, finding, recommendation or other information provided by Compass herein. Moreover, no warranty, express or implied, is made or should be assumed regarding the accuracy, adequacy, completeness, legality, reliability, merchantability or fitness for a particular purpose of any information, in part or whole, contained herein. All material is presented with the understanding that Compass shall not be deemed to provide legal, accounting or other p